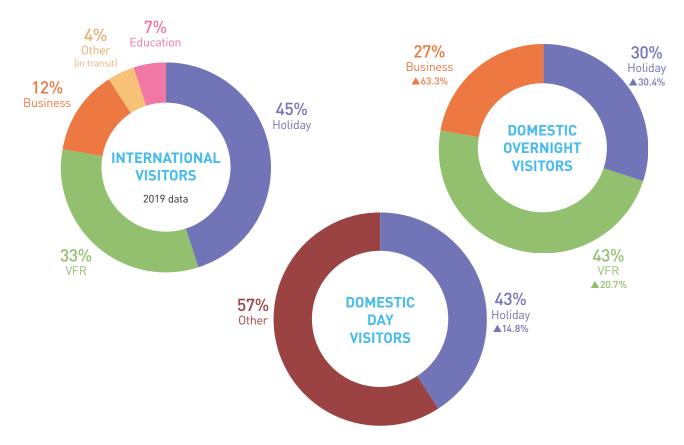

----|-----------------|
|                  |                 |
| <b>▲1112.0</b> % | <b>▲729.0</b> % |
| ▲35.1%           | ▲16.0%          |
|                  |                 |

#### WHAT DID THEY SPEND?



**\$195 MILLION** INTERNATIONAL EXPENDITURE **\$1.81 BILLION** DOMESTIC OVERNIGHT EXPENDITURE **\$390 MILLION** DOMESTIC DAY EXPENDITURE

|   | PAST<br>YEAR<br>GROWTH | AUSTRALIA<br>WIDE<br>GROWTH |
|---|------------------------|-----------------------------|
|   | ▲1850.0%               | ▲831.1%                     |
| Ξ | <b>▲52.4</b> %         | ▲43.6%                      |
|   | <b>▲104.2</b> %        | ▲37.6%                      |

## **WHAT DID THEY SPEND?**



**\$242.02** DOMESTIC OVERNIGHT SPEND PER NIGHT **\$200.51** DOMESTIC DAY SPEND PER TRIP

## WHY ARE THEY COMING?



# WHERE DO THEY COME FROM?

Our top local and international markets

| INTERNATIONAL VISITORS