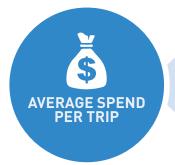

## **WHAT DID THEY SPEND?**

**\$242.02** DOMESTIC OVERNIGHT SPEND PER NIGHT **\$200.51** DOMESTIC DAY SPEND PER TRIP