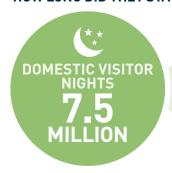

#### **HOW LONG DID THEY STAY?**

1.52 MILLION INTERNATIONAL VISITOR NIGHTS7.48 MILLION DOMESTIC OVERNIGHT VISITOR NIGHTS

| GROWTH           | GROWTH          |
|------------------|-----------------|
|                  |                 |
| <b>▲1112.0</b> % | <b>▲729.0</b> % |
| ▲35.1%           | ▲16.0%          |
|                  |                 |