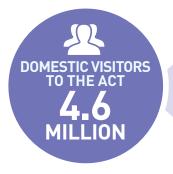

## **HOW MANY CAME TO VISIT?**

**52 THOUSAND** INTERNATIONAL OVERNIGHT VISITORS **2.62 MILLION** DOMESTIC OVERNIGHT VISITORS **1.95 MILLION** DOMESTIC DAY VISITORS

| YEAR<br>GROWTH   | WIDE<br>GROWTH   |
|------------------|------------------|
| <b>▲1633.3</b> % | <b>▲1214.7</b> % |
| ▲35.8%           | ▲22.9%           |
| ▲33.4%           | <b>▲13.4</b> %   |