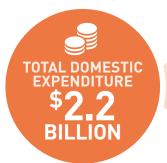

#### WHAT DID THEY SPEND?

**\$195 MILLION** INTERNATIONAL EXPENDITURE **\$1.81 BILLION** DOMESTIC OVERNIGHT EXPENDITURE **\$390 MILLION** DOMESTIC DAY EXPENDITURE

|   | PAST<br>YEAR<br>GROWTH | AUSTRALIA<br>WIDE<br>GROWTH |
|---|------------------------|-----------------------------|
|   | ▲1850.0%               | ▲831.1%                     |
| Ξ | <b>▲52.4</b> %         | ▲43.6%                      |
|   | <b>▲104.2</b> %        | ▲37.6%                      |