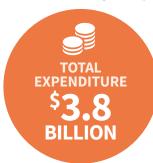

#### WHAT DID THEY SPEND?

**\$468 MILLION** INTERNATIONAL EXPENDITURE **\$2.6 BILLION** DOMESTIC OVERNIGHT EXPENDITURE **\$733 MILLION** DOMESTIC DAY EXPENDITURE

| PAST<br>YEAR<br>GROWTH | AUSTRALIA<br>WIDE<br>GROWTH |
|------------------------|-----------------------------|
| ▲90%                   | ▲118%                       |
| ▲ 16%                  | ▲8%                         |
| ▲35%                   | ▲13%                        |