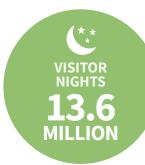

## **HOW LONG DID THEY STAY?**

4.3 MILLION INTERNATIONAL VISITOR NIGHTS

9.3 MILLION DOMESTIC OVERNIGHT VISITOR NIGHTS

| YEAR<br>GROWTH | WIDE<br>GROWTH |
|----------------|----------------|
|                |                |
| <b>▲112</b> %  | ▲92%           |
| ▲13%           | ▲1%            |
|                |                |