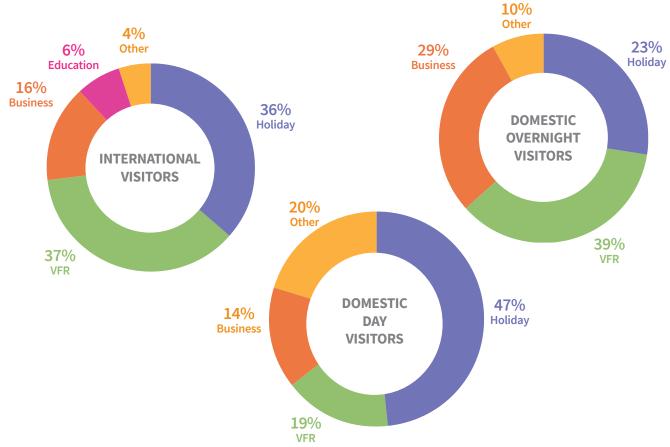

ROWTH | WIDE<br>GROWTH |
|----------------|----------------|
|                |                |
| <b>▲112</b> %  | ▲92%           |
| ▲13%           | ▲1%            |
|                |                |

PAST AUSTRALIA

#### WHAT DID THEY SPEND?



**\$468 MILLION** INTERNATIONAL EXPENDITURE **\$2.6 BILLION** DOMESTIC OVERNIGHT EXPENDITURE **\$733 MILLION** DOMESTIC DAY EXPENDITURE

| PAST<br>YEAR<br>GROWTH | AUSTRALIA<br>WIDE<br>GROWTH |
|------------------------|-----------------------------|
| ▲90%                   | ▲118%                       |
| ▲ 16%                  | ▲8%                         |
| ▲35%                   | ▲13%                        |

## WHAT DID THEY SPEND?



\$280 DOMESTIC OVERNIGHT SPEND PER NIGHT\$315 DOMESTIC DAY SPEND PER TRIP

# WHY ARE THEY COMING?



# WHERE DO THEY COME FROM?

Our top local and international markets

| INTERNATIONAL VISITORS |                             |     |
|------------------------|-----------------------------|-----|
|                        | UNITED STATES<br>OF AMERICA | 10% |
| \$                     | UNITED KINGDOM              | 10% |
| 45                     | CHINA                       | 10% |
| *                      | INDIA                       | 10% |
| J.                     | NEW ZEALAND                 | 8%  |
| *                      | GERMANY                     | 4%  |
| 3                      | VIET NAM                    | 3%  |
|                        | CANADA                      | 3%  |
| View .                 | INDONESIA                   | 3%  |
|                        | SINGAPORE