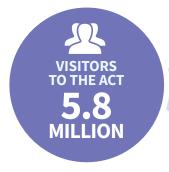

#### **HOW MANY CAME TO VISIT?**

179 THOUSAND INTERNATIONAL OVERNIGHT VISITORS
3.3 MILLION DOMESTIC OVERNIGHT VISITORS

2.3 MILLION DOMESTIC DAY VISITORS

| PAST<br>YEAR<br>GROWTH | AUSTRALIA<br>WIDE<br>GROWTH |
|------------------------|-----------------------------|
| <b>▲103</b> %          | ▲94%                        |
| ▲9%                    | ▲4%                         |
| ▲6%                    | ▲7%                         |