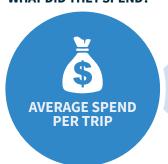

## WHAT DID THEY SPEND?

\$280 DOMESTIC OVERNIGHT SPEND PER NIGHT\$315 DOMESTIC DAY SPEND PER TRIP