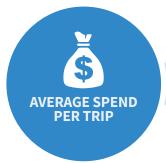

## WHAT DID THEY SPEND?

\$289 DOMESTIC OVERNIGHT SPEND PER NIGHT

\$291 DOMESTIC DAY SPEND PER TRIP