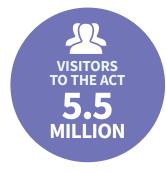

### **HOW MANY CAME TO VISIT?**

190 THOUSAND INTERNATIONAL OVERNIGHT VISITORS

3.1 MILLION DOMESTIC OVERNIGHT VISITORS

**2.2 MILLION DOMESTIC DAY VISITORS** 

| PAST<br>YEAR<br>GROWTH | AUSTRALIA<br>WIDE<br>GROWTH |
|------------------------|-----------------------------|
| ▲48%                   | <b>▲55</b> %                |
| ▼3%                    | ▲1%                         |
| ▼2%                    | ▼3%                         |