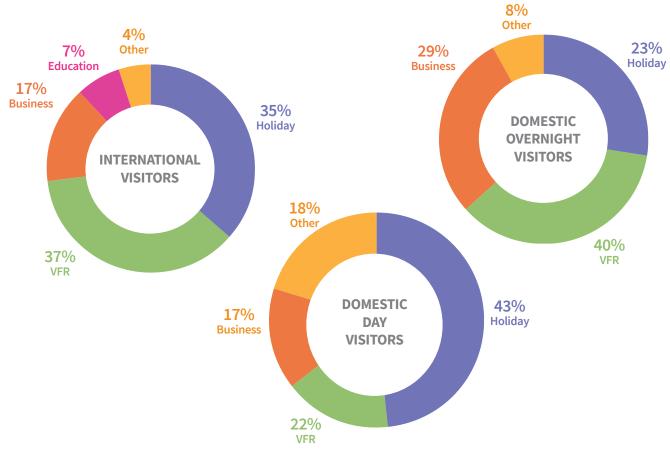

| PAST<br>YEAR<br>GROWTH | AUSTRALIA<br>WIDE<br>GROWTH |
|------------------------|-----------------------------|
| ▲50%                   | <b>▲</b> 56%                |
| <b>1</b> %             | ▼2%                         |

#### WHAT DID THEY SPEND?



\$581 MILLION INTERNATIONAL EXPENDITURE
\$2.5 BILLION DOMESTIC OVERNIGHT EXPENDITURE
\$641 MILLION DOMESTIC DAY EXPENDITURE

| PAST<br>YEAR<br>GROWTH | AUSTRALIA<br>WIDE<br>GROWTH |
|------------------------|-----------------------------|
| ▲84%                   | ▲62%                        |
| ▲3%                    | ▲1%                         |
| ▲8%                    | ▲4%                         |

## WHAT DID THEY SPEND?



\$289 DOMESTIC OVERNIGHT SPEND PER NIGHT

\$291 DOMESTIC DAY SPEND PER TRIP

# WHY ARE THEY COMING?



# WHERE DO THEY COME FROM?

Our top local and international markets

| INTERNATIONAL VISITORS |                             |     |
|------------------------|-----------------------------|-----|
| **                     | CHINA                       | 14% |
|                        | UNITED STATES OF<br>AMERICA | 12% |
| 1                      | NEW ZEALAND                 | 9%  |
| \$                     | UNITED KINGDOM              | 7%  |
| *                      | INDIA                       | 7%  |
| *                      | GERMANY                     | 4%  |
| Vir.                   | INDONESIA                   | 3%  |
|                        | PHILIPPINES                 | 3%  |
| red .                  | JAPAN                       | 3%  |
|                        | SINGAPORE