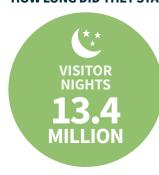

#### **HOW LONG DID THEY STAY?**

4.7 MILLION INTERNATIONAL VISITOR NIGHTS

**8.6 MILLION DOMESTIC OVERNIGHT VISITOR NIGHTS** 

| PAST<br>YEAR<br>GROWTH | AUSTRALIA<br>WIDE<br>GROWTH |
|------------------------|-----------------------------|
| ▲50%                   | <b>▲</b> 56%                |
| <b>1</b> %             | ▼2%                         |