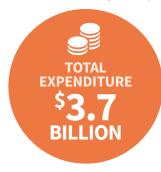

#### WHAT DID THEY SPEND?

\$581 MILLION INTERNATIONAL EXPENDITURE
\$2.5 BILLION DOMESTIC OVERNIGHT EXPENDITURE
\$641 MILLION DOMESTIC DAY EXPENDITURE

| PAST<br>YEAR<br>GROWTH | AUSTRALIA<br>WIDE<br>GROWTH |
|------------------------|-----------------------------|
| ▲84%                   | ▲62%                        |
| ▲3%                    | ▲1%                         |
| ▲8%                    | ▲4%                         |