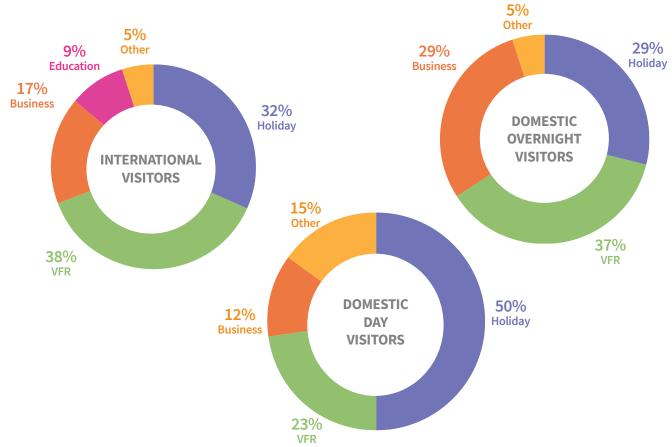

S

| PAST<br>YEAR<br>GROWTH | AUSTRALIA<br>WIDE<br>GROWTH |
|------------------------|-----------------------------|
| ▲35%                   | ▲30%                        |
| ▼10%                   | ▼1%                         |

#### WHAT DID THEY SPEND?



\$625 MILLION INTERNATIONAL EXPENDITURE
\$2.7 BILLION DOMESTIC OVERNIGHT EXPENDITURE
\$377 MILLION DOMESTIC DAY EXPENDITURE

| PAST<br>YEAR<br>GROWTH | AUSTRALIA<br>WIDE<br>GROWTH |
|------------------------|-----------------------------|
| <b>▲50</b> %           | ▲22%                        |
| ▲8%                    | ▲1%                         |
| ▼53%                   | ▼9%                         |

### WHAT DID THEY SPEND?



\$335 DOMESTIC OVERNIGHT SPEND PER NIGHT \$194 DOMESTIC DAY SPEND PER TRIP

# WHY ARE THEY COMING?



# WHERE DO THEY COME FROM?

Our top local and international markets

| INTERNATIONAL VISITORS |                             |     |
|------------------------|-----------------------------|-----|
| **                     | CHINA                       | 15% |
|                        | UNITED STATES OF<br>AMERICA | 12% |
| J. br                  | NEW ZEALAND                 | 9%  |
| \$                     | UNITED KINGDOM              | 7%  |
| **                     | INDIA                       | 6%  |
| · ·                    | GERMANY                     | 4%  |
|                        | CANADA                      | 4%  |
| Tr. sa                 | INDONESIA                   | 3%  |
|                        | PHILIPPINES                 | 3%  |
| 3                      | VIET NAM