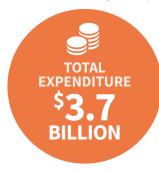

#### WHAT DID THEY SPEND?

\$625 MILLION INTERNATIONAL EXPENDITURE
\$2.7 BILLION DOMESTIC OVERNIGHT EXPENDITURE
\$377 MILLION DOMESTIC DAY EXPENDITURE

| PAST<br>YEAR<br>GROWTH | AUSTRALIA<br>WIDE<br>GROWTH |
|------------------------|-----------------------------|
| <b>▲50</b> %           | ▲22%                        |
| ▲8%                    | ▲1%                         |
| ▼53%                   | ▼9%                         |