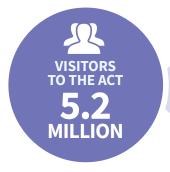

# **HOW MANY CAME TO VISIT?**

198 THOUSAND INTERNATIONAL OVERNIGHT VISITORS

3.1 MILLION DOMESTIC OVERNIGHT VISITORS

1.9 MILLION DOMESTIC DAY VISITORS

| PAST<br>YEAR<br>GROWTH | AUSTRALIA<br>WIDE<br>GROWTH |
|------------------------|-----------------------------|
| <b>▲17</b> %           | ▲22%                        |
| ▼3%                    | ▲3%                         |
| ▼17%                   | <b>▼11</b> %                |