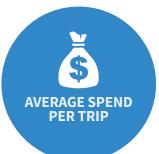

### WHAT DID THEY SPEND?

\$335 DOMESTIC OVERNIGHT SPEND PER NIGHT \$194 DOMESTIC DAY SPEND PER TRIP