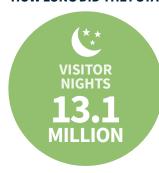

## **HOW LONG DID THEY STAY?**

5.2 MILLION INTERNATIONAL VISITOR NIGHTS7.9 MILLION DOMESTIC OVERNIGHT VISITOR NIGHTS

| PAST<br>YEAR<br>GROWTH | AUSTRALIA<br>WIDE<br>GROWTH |
|------------------------|-----------------------------|
| ▲35%                   | ▲30%                        |
| ▼10%                   | ▼1%                         |